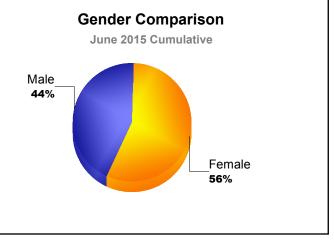

|
| 6<br>4<br>2<br>0<br>-2<br>-4 | -2           | 4                | 2                      |                | 1                  |                      | 2                   | 1 2                      | <b>-1</b><br>-3<br>2014-2015 |                          |
|                              | 2010-2011    |                  | 2011-2012              |                | 2012-20            | 2012-2013            |                     | 2013-2014                |                              |                          |
|                              |              |                  | New C                  | lubs           | Dropped (          | Clubs 📮 Ga           | ain/Loss Clu        | bs                       |                              |                          |