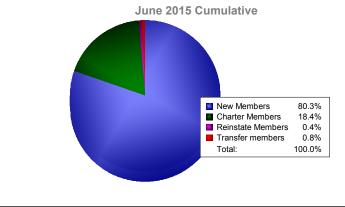

| Year                         | New<br>Clubs | Dropped<br>Clubs | Gain/<br>Loss<br>Clubs | New<br>Members | Charter<br>Members | Reinstate<br>Members | Transfer<br>Members | Total<br>Member<br>Added | Total<br>Members<br>Dropped  | Gain/<br>Loss<br>Members |
|------------------------------|--------------|------------------|------------------------|----------------|--------------------|----------------------|---------------------|--------------------------|------------------------------|--------------------------|
| 2010-2011                    | 6            | -2               | 4                      | 293            | 144                | 16                   | 5                   | 458                      | -179                         | 279                      |
| 2011-2012                    | 2            | -4               | -2                     | 178            | 51                 | 4                    | 0                   | 233                      | -233                         | 0                        |
| 2012-2013                    | 1            | -1               | 0                      | 162            | 35                 | 2                    | 0                   | 199                      | -197                         | 2                        |
| 2013-2014                    | 2            | -1               | 1                      | 222            | 56                 | 7                    | 4                   | 289                      | -212                         | 77                       |
| 2014-2015                    | 2            | -3               | -1                     | 192            | 44                 | 1                    | 2                   | 239                      | -255                         | -16                      |
| Average                      | 3            | -2               | 0                      | 209            | 66                 | 6                    | 2                   | 284                      | -215                         | 68                       |
| 6<br>4<br>2<br>0<br>-2<br>-4 | -2           | 4                | 2                      |                | 1                  |                      | 2                   | 1 2                      | <b>-1</b><br>-3<br>2014-2015 |                          |
|                              | 2010-2011    |                  | 2011-2012              |                | 2012-20            | 2012-2013            |                     | 2013-2014                |                              |                          |
|                              |              |                  | New C                  | lubs           | Dropped (          | Clubs 📮 Ga           | ain/Loss Clu        | bs                       |                              |                          |