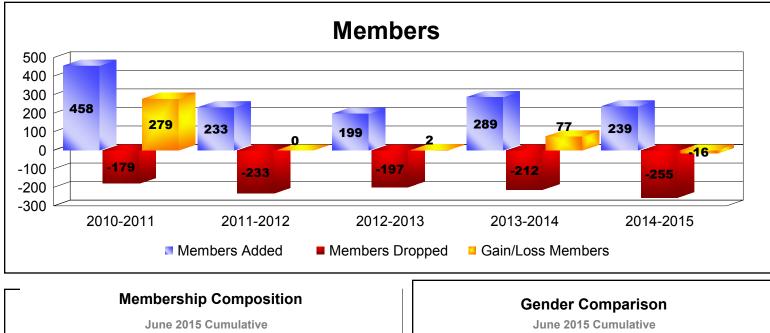

| Year                         | New<br>Clubs | Dropped<br>Clubs | Gain/<br>Loss<br>Clubs | New<br>Members | Charter<br>Members | Reinstate<br>Members | Transfer<br>Members | Total<br>Member<br>Added | Total<br>Members<br>Dropped  | Gain/<br>Loss<br>Members |
|------------------------------|--------------|------------------|------------------------|----------------|--------------------|----------------------|---------------------|--------------------------|------------------------------|--------------------------|
| 2010-2011                    | 6            | -2               | 4                      | 293            | 144                | 16                   | 5                   | 458                      | -179                         | 279                      |
| 2011-2012                    | 2            | -4               | -2                     | 178            | 51                 | 4                    | 0                   | 233                      | -233                         | 0                        |
| 2012-2013                    | 1            | -1               | 0                      | 162            | 35                 | 2                    | 0                   | 199                      | -197                         | 2                        |
| 2013-2014                    | 2            | -1               | 1                      | 222            | 56                 | 7                    | 4                   | 289                      | -212                         | 77                       |
| 2014-2015                    | 2            | -3               | -1                     | 192            | 44                 | 1                    | 2                   | 239                      | -255                         | -16                      |
| Average                      | 3            | -2               | 0                      | 209            | 66                 | 6                    | 2                   | 284                      | -215                         | 68                       |
| 6<br>4<br>2<br>0<br>-2<br>-4 | -2           | 4                | 2                      |                | 1                  |                      | 2                   | 1 2                      | <b>-1</b><br>-3<br>2014-2015 |                          |
|                              | 2010-2011    |                  | 2011-2012              |                | 2012-20            | 2012-2013            |                     | 2013-2014                |                              |                          |
|                              |              |                  | New C                  | lubs           | Dropped (          | Clubs 📮 Ga           | ain/Loss Clu        | bs                       |                              |                          |